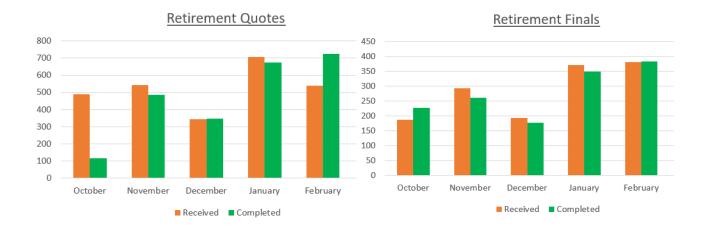

## Chart a): monthly retirement process volumes (received and completed) Oct 23 - Feb 24